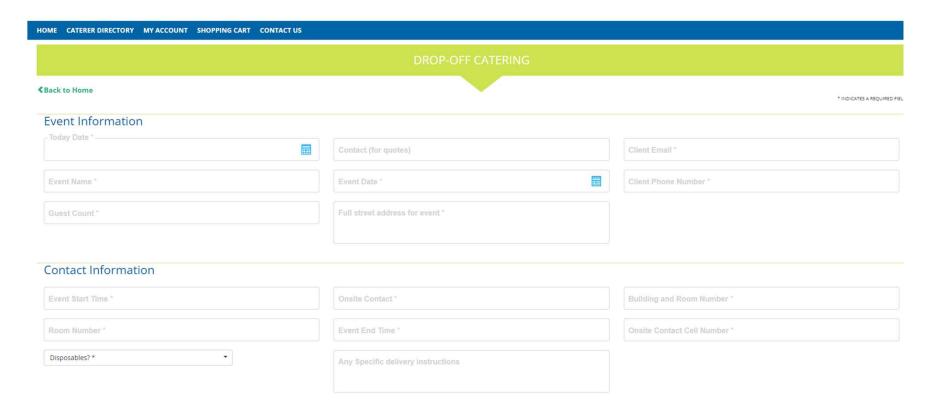

Complete the event information template. Click on select menu items to view the supplier catalog and load items to a cart from the contracted items available per each supplier's menu

2-Liter Sprite

Caterer: Panera