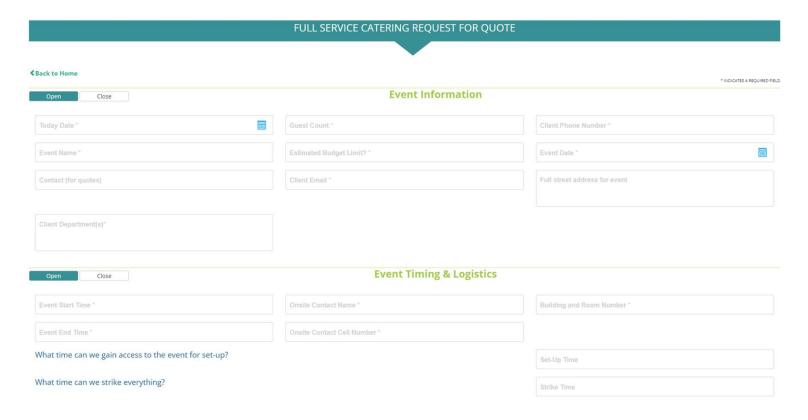

### Full-service caterers

Full-service caterers and event equipment rental supplier pages feature menus or price lists as well as discount and service details.

The full-service quote request begins with event time, date and place information. Event equipment rental requests are done on the same form. All quote requests from these suppliers should be initiated only through The Catering Marketplace