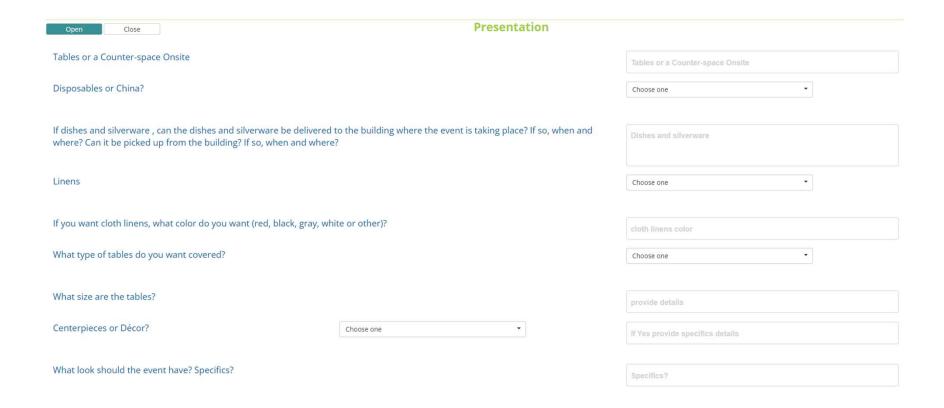

## Presentation and table arrangements

Finally, food and beverages and any special requests are entered. Menu is available for reference.

Requestors receive an email notification when full service or event rental quotes are ready to view. Return to Buckeye Buy and click on the My Account link in the Catering Marketplace site to view your quote, order quote by transferring into Workday, or decline the quote. Complete one of these tasks at the time you view the quote as vendors are not able to reset quotes once viewed.