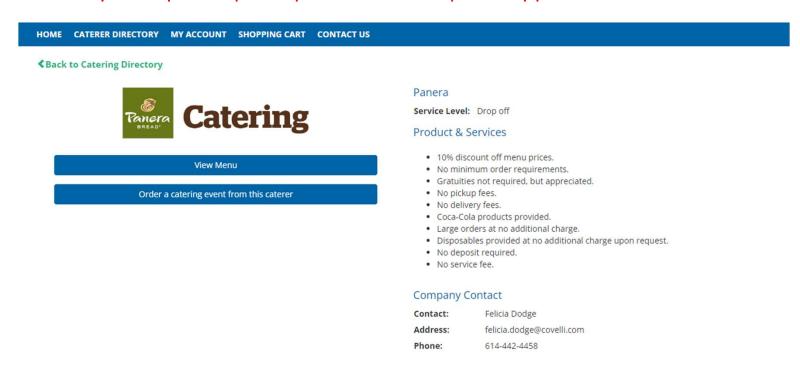

### Filter by product selection to narrow the search

Select one supplier and view their product, service and contact details. Click on "order a catering event from this supplier" to begin the order entry process. Suppliers request that customers contact them to verify their availability on the event date. However, it is not necessary to request a price quote from a drop-off supplier.

Complete the event information template. Click on select menu items to view the supplier catalog and load items to a cart from the contracted items available per each supplier's menu

2-Liter Sprite

Caterer: Panera