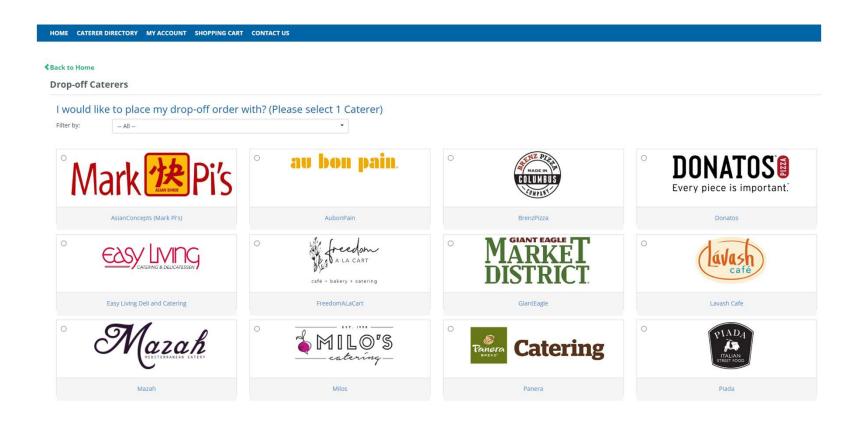

### Select the drop-off category to view all available drop-off suppliers

### Filter by product selection to narrow the search

Select one supplier and view their product, service and contact details. Click on "order a catering event from this supplier" to begin the order entry process. Suppliers request that customers contact them to verify their availability on the event date. However, it is not necessary to request a price quote from a drop-off supplier.