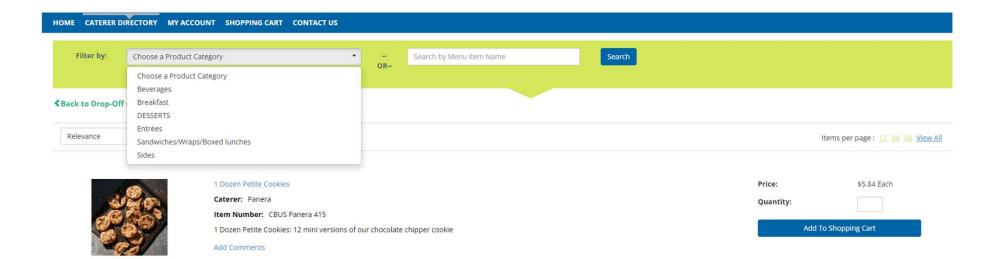

### Filter by product selection to narrow the search

Select one supplier and view their product, service and contact details. Click on "order a catering event from this supplier" to begin the order entry process. Suppliers request that customers contact them to verify their availability on the event date. However, it is not necessary to request a price quote from a drop-off supplier.