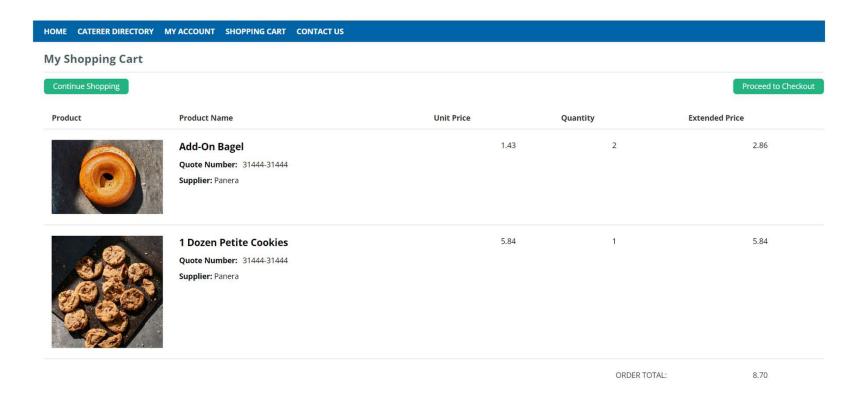

Cancel My Order

I'm Done! Go to Shopping cart

Filter by item category for an efficient search. Add items to the cart and begin the checkout to Workday