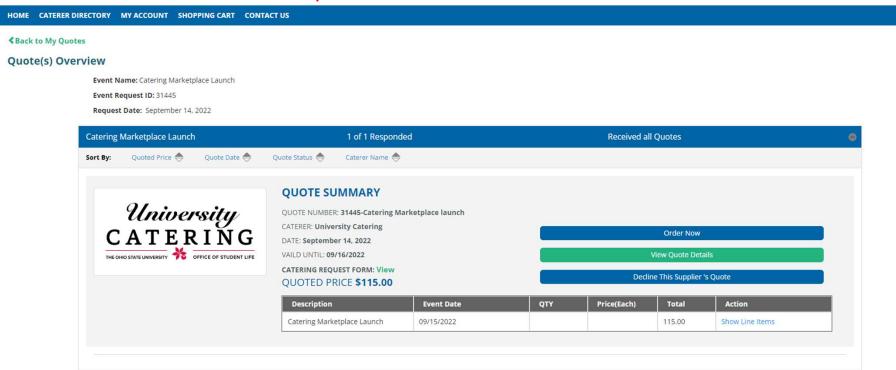

## Presentation and table arrangements

Finally, food and beverages and any special requests are entered. Menu is available for reference.

Requestors receive an email notification when full service or event rental quotes are ready to view. Return to Buckeye Buy and click on the My Account link in the Catering Marketplace site to view your quote, order quote by transferring into Workday, or decline the quote. Complete one of these tasks at the time you view the quote as vendors are not able to reset quotes once viewed.

## Quote details link shows pricing by product type and a total event price.