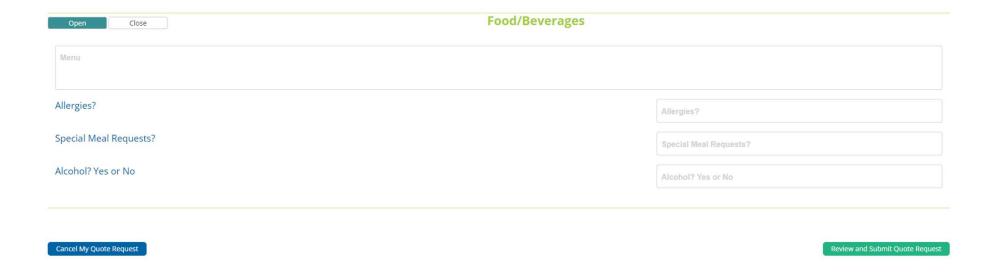

## Presentation and table arrangements

Finally, food and beverages and any special requests are entered. Menu is available for reference.

Requestors receive an email notification when full service or event rental quotes are ready to view. Return to Buckeye Buy and click on the My Account link in the Catering Marketplace site to view your quote, order quote by transferring into Workday, or decline the quote. Complete one of these tasks at the time you view the quote as vendors are not able to reset quotes once viewed.