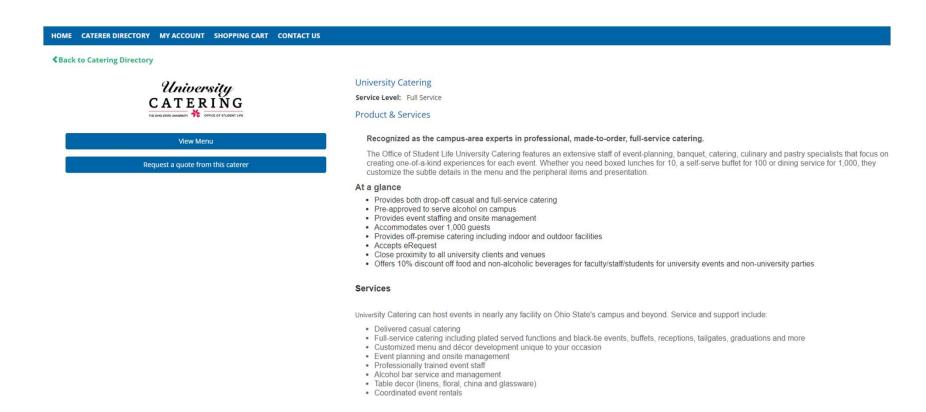

### Full-service caterers

Full-service caterers and event equipment rental supplier pages feature menus or price lists as well as discount and service details.

The full-service quote request begins with event time, date and place information. Event equipment rental requests are done on the same form. All quote requests from these suppliers should be initiated only through The Catering Marketplace