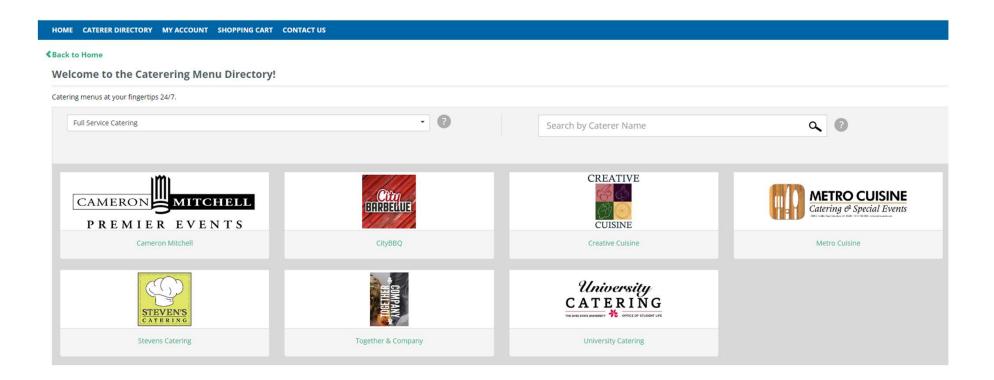

The Catering Marketplace is in the round-trip section of Buckeye Buy. Select from three supplier categories to begin the order or quote request process

### Select the drop-off category to view all available drop-off suppliers

### Full-service caterers

Full-service caterers and event equipment rental supplier pages feature menus or price lists as well as discount and service details.

The full-service quote request begins with event time, date and place information. Event equipment rental requests are done on the same form. All quote requests from these suppliers should be initiated only through The Catering Marketplace