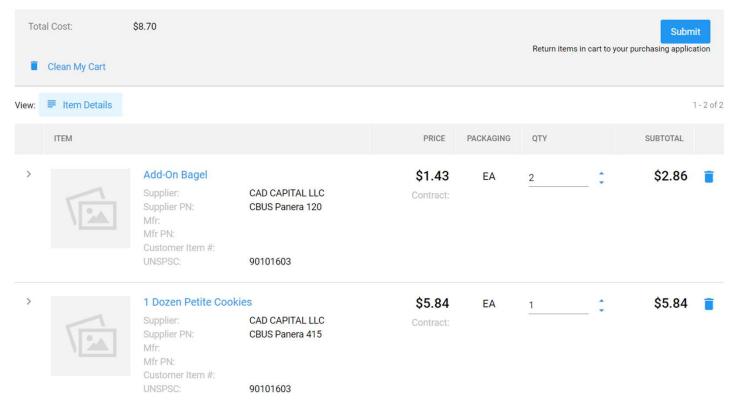

Complete the event information template. Click on select menu items to view the supplier catalog and load items to a cart from the contracted items available per each supplier's menu

2-Liter Sprite

Caterer: Panera

Item Number: CBUS Panera 433

Coke Products 2-Liter (Coke, Diet Coke, Sprite)

Add Comments

Price: \$3.59 Each

Quantity:

Add To Shopping Cart

Add-On Bagel

Caterer: Panera

Item Number: CBUS Panera 120

Add-On Bagel: Additional Bagel added onto Bagel Pack, Baker's Dozen Bagels, Bagels and Morning Pastries, or Morning Continental packages. Not sold

separately. Maximum of 4 per order.

Add Comments

Price: \$1.43 Each

Quantity:

Add To Shopping Cart

Add-On Pastry

Caterer: Panera

Item Number: CBUS Panera 104

Add-On Pastry: Additional Pastry added onto Morning Continental, Morning Pastries, or Bagels and Morning Pastries packages. Not sold separately. Maximum

of 4 per order.

Add Comments

Price: \$2.88 Each

Quantity:

Add To Shopping Cart

Add-On Sandwich

Caterer: Panera

Item Number: CBUS Panera 302

Add-On Sandwich: Additional Sandwich added onto Deluxe Assorted Package or Assorted Sandwiches Package. Not sold separately. Maximum of 4 per order.

Add Comments

Price:

\$8.81 Each

Quantity:

Add To Shopping Cart

Cancel My Order

I'm Done! Go to Shopping cart

Filter by item category for an efficient search. Add items to the cart and begin the checkout to Workday