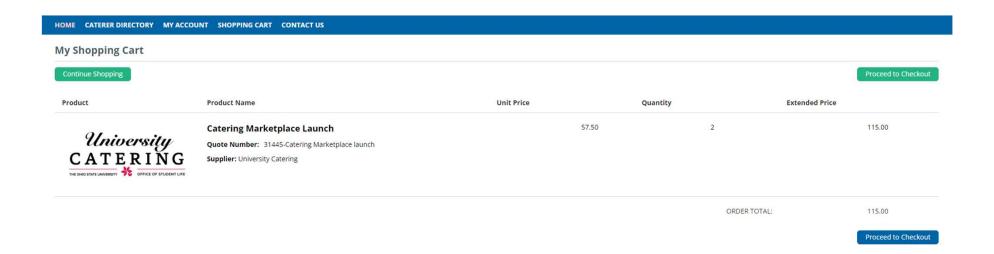

Cancel My Order

I'm Done! Go to Shopping cart

Filter by item category for an efficient search. Add items to the cart and begin the checkout to Workday

## Checkout from Buckeye Buy to Workday