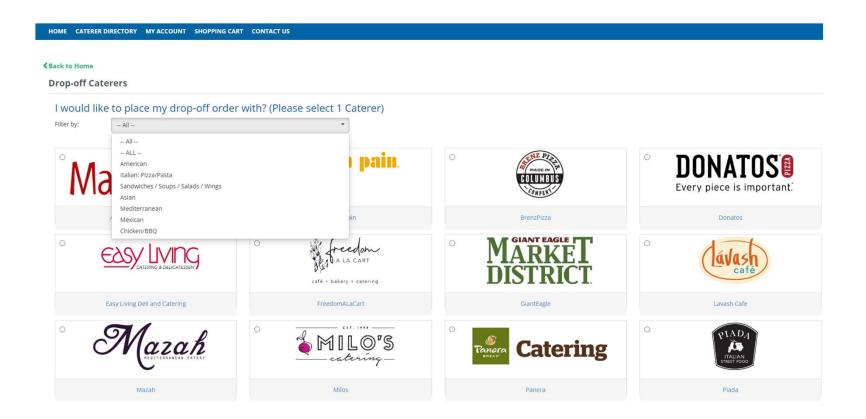

### Filter by product selection to narrow the search

Select one supplier and view their product, service and contact details. Click on "order a catering event from this supplier" to begin the order entry process. Suppliers request that customers contact them to verify their availability on the event date. However, it is not necessary to request a price quote from a drop-off supplier.