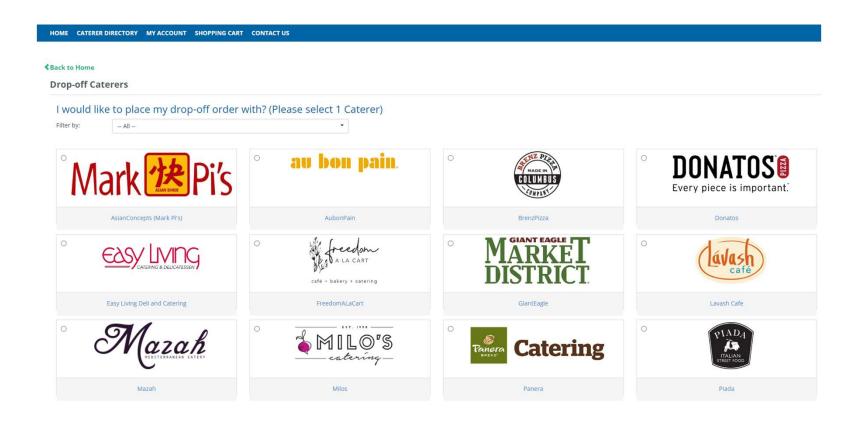

### Select the drop-off category to view all available drop-off suppliers

### Filter by product selection to narrow the search

Select one supplier and view their product, service and contact details. Click on "order a catering event from this supplier" to begin the order entry process. Menu items can be ordered without a quote by adding them to the cart and checking out to Workday.