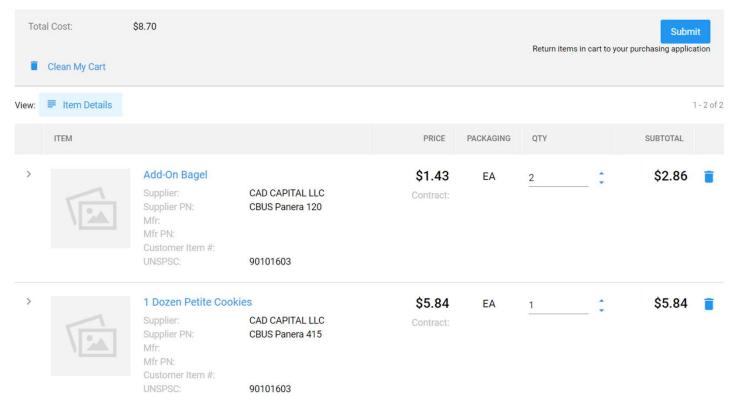

Item Number: CBUS Panera 120

Add-On Bagel: Additional Bagel added onto Bagel Pack, Baker's Dozen Bagels, Bagels and Morning Pastries, or Morning Continental packages. Not sold

separately. Maximum of 4 per order.

Add Comments

Price: \$1.43 Each

Quantity:

Add To Shopping Cart

Add-On Pastry

Caterer: Panera

Item Number: CBUS Panera 104

Add-On Pastry: Additional Pastry added onto Morning Continental, Morning Pastries, or Bagels and Morning Pastries packages. Not sold separately. Maximum