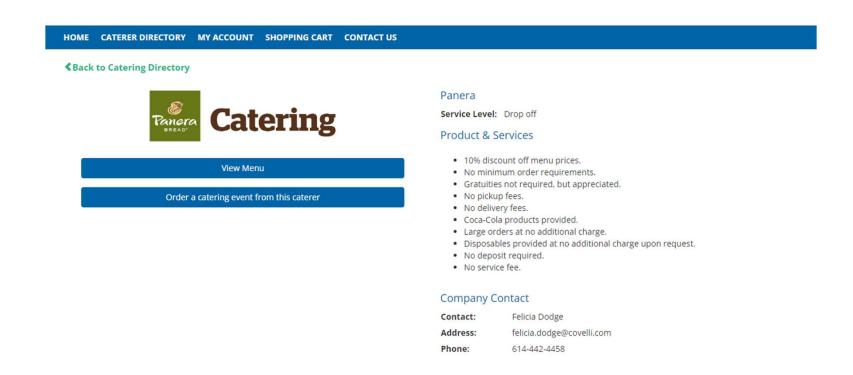

### Filter by product selection to narrow the search

Select one supplier and view their product, service and contact details. Click on "order a catering event from this supplier" to begin the order entry process. Menu items can be ordered without a quote by adding them to the cart and checking out to Workday.

Complete the event information template. Click on select menu items to view the supplier catalog and load items to a cart from the contracted items available per each supplier's menu

2-Liter Sprite

Caterer: Panera