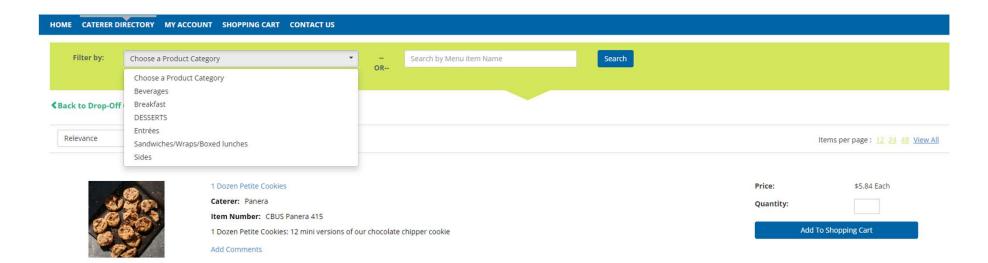

### Filter by product selection to narrow the search

Select one supplier and view their product, service and contact details. Click on "order a catering event from this supplier" to begin the order entry process. Menu items can be ordered without a quote by adding them to the cart and checking out to Workday.

Cancel My Order

I'm Done! Go to Shopping cart

Filter by item category for an efficient search of catalog items. Click the blue "Search" button to view the first 12 items in the category. Select the "view all" link on the right side of the page to see all items in the category. You can also search a single item by name or description. Always click the blue "Search" button to see results. Please note that most drop-off catalogs include a "Catering Service" line which can be used to enter the total dollar amount of an event quoted by the supplier.