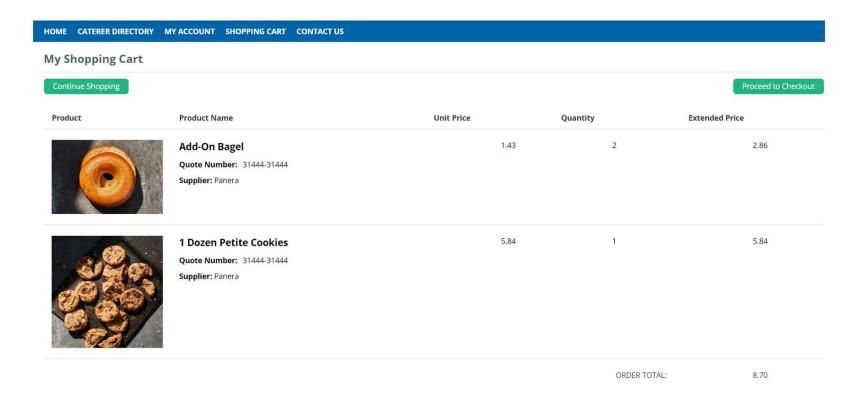

Cancel My Order

I'm Done! Go to Shopping cart

Filter by item category for an efficient search of catalog items. Click the blue "Search" button to view the first 12 items in the category. Select the "view all" link on the right side of the page to see all items in the category. You can also search a single item by name or description. Always click the blue "Search" button to see results. Please note that most drop-off catalogs include a "Catering Service" line which can be used to enter the total dollar amount of an event quoted by the supplier.