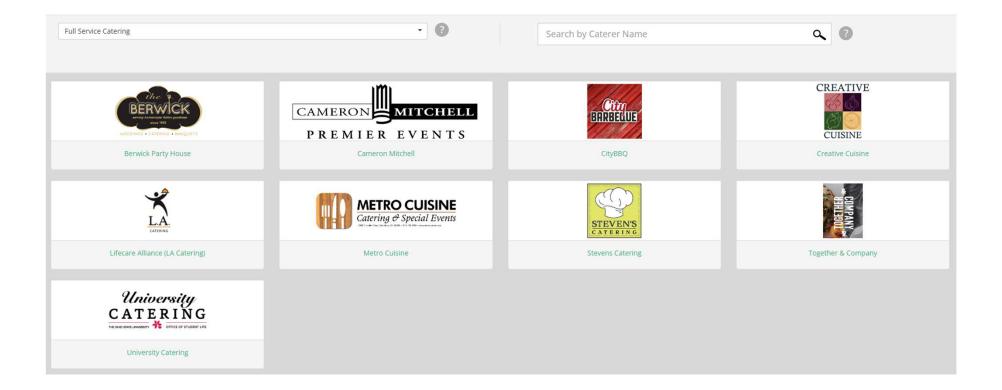

### Full-service caterers

Full-service caterers and event equipment rental supplier pages feature menus or price lists as well as discount and service details.

The full-service quote request begins with event time, date and place information. Event equipment rental requests are done on the same form. All quote requests from these suppliers should be initiated only through The Catering Marketplace