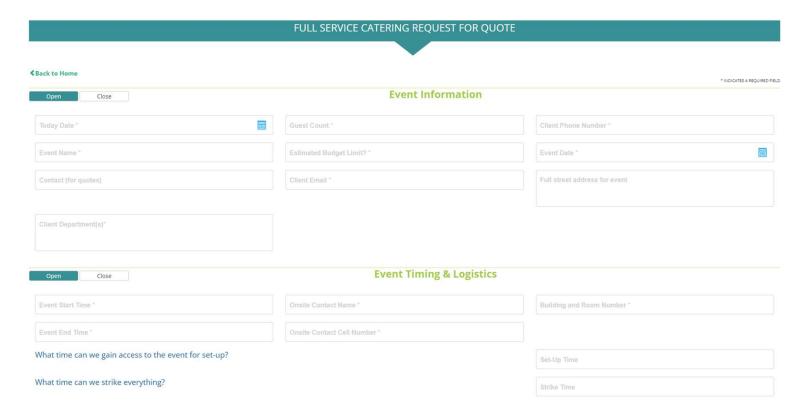

### Full-service caterers

Full-service caterers and event equipment rental supplier pages feature menus or price lists as well as discount and service details.

The full-service quote request begins with event time, date and place information. Event equipment rental requests are done on the same form. All quote requests from these suppliers should be initiated only through The Catering Marketplace

## Presentation and table arrangements

Finally, food and beverages and any special requests are entered. Menu is available for reference.

Requestors receive an email notification when full service or event rental quotes are ready to view. Return to Buckeye Buy and click on the My Account link in the Catering Marketplace site to view your quote, order quote by transferring into Workday, or decline the quote. Complete one of these tasks at the time you view the quote as vendors are not able to reset quotes once viewed.