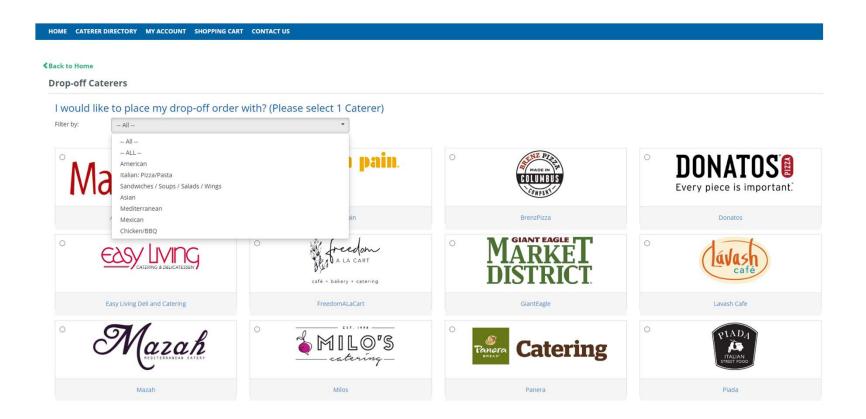

### Filter by product selection to narrow the search

Select one supplier and view their product, service and contact details. Click on "order a catering event from this supplier" to begin the order entry process. Menu items can be ordered without a quote by adding them to the cart and checking out to Workday.

Cancel My Order

I'm Done! Go to Shopping cart

Filter by item category for an efficient search of catalog items. Click the blue "Search" button to view the first 12 items in the category. Select the "view all" link on the right side of the page to see all items in the category. You can also search a single item by name or description. Always click the blue "Search" button to see results. Please note that most drop-off catalogs include a "Catering Service" line which can be used to enter the total dollar amount of an event quoted by the supplier.