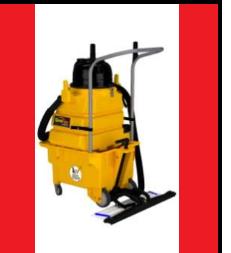

| Item Number    | G800101                 |
|----------------|-------------------------|
| Description    | Kaivac-OmniFlex AutoVac |
| Stock          | Stock                   |
| UOM            | EA                      |
| Category       | Equipment               |
| Subcategory    | Equipment               |
| Manufacturer   | Kaivac                  |
| Manufacturer # | KV-QUTOVAC              |