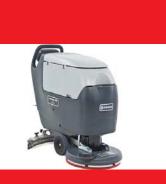

Special Order: Not on hand in warehouse. Ordered for unique or cyclical purchases.

Equipment

| Item Number    | G800153                          |
|----------------|----------------------------------|
| Description    | 13 Gallon 26" Automatic Scrubber |
| Stock          | Special Order                    |
| UOM            | EA                               |
| Category       | Equipment                        |
| Subcategory    | Equipment                        |
| Manufacturer   | Minuteman                        |
| Manufacturer # | E26ECOQP - 26"                   |