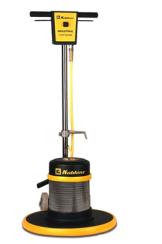

| Item Number    | G800121                           |
|----------------|-----------------------------------|
| Description    | 1500 RPM 20" High Speed Burnisher |
| Stock          | Special Order                     |
| UOM            | EA                                |
| Category       | Equipment                         |
| Subcategory    | Equipment                         |
| Manufacturer   | Koblenze-Thorne                   |
| Manufacturer # |                                   |