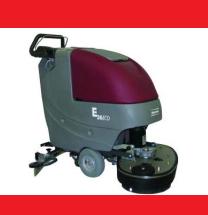

Special Order: Not on hand in warehouse. Ordered for unique or cyclical purchases.

Equipment

| Item Number    | G800153                          |
|----------------|----------------------------------|
| Description    | 13 Gallon 26" Automatic Scrubber |
| Stock          | Special Order                    |
| UOM            | EA                               |
| Category       | Equipment                        |
| Subcategory    | Equipment                        |
| Manufacturer   | Minuteman                        |
| Manufacturer # | E26ECOQP - 26"                   |