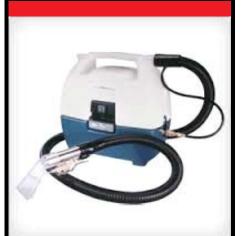

| Item Number    | G800193                            |
|----------------|------------------------------------|
| Description    | Presto 3 Commercial Carpet Spotter |
| Stock          | Special Order                      |
| UOM            | EA                                 |
| Category       | Equipment                          |
| Subcategory    | Equipment                          |
| Manufacturer   | Windsor                            |
| Manufacturer # |                                    |