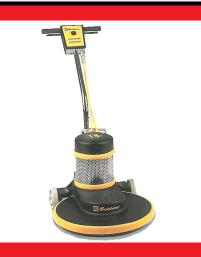

| Item Number    | G800121                           |
|----------------|-----------------------------------|
| Description    | 1500 RPM 20" High Speed Burnisher |
| Stock          | Special Order                     |
| UOM            | EA                                |
| Category       | Equipment                         |
| Subcategory    | Equipment                         |
| Manufacturer   | Koblenze-Thorne                   |
| Manufacturer # |                                   |