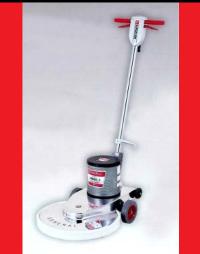

| 7     |
|-------|
|       |
| An    |
| 20 Co |
|       |

| Item Number    | G800122                                  | Item Number    | G800125                     |
|----------------|------------------------------------------|----------------|-----------------------------|
| Description    | 1500 RPM 20" Windsor Lightning Burnisher | Description    | 20" 1500 DC-1 Floor Burnish |
| Stock          | Special Order                            | Stock          | Special Order               |
| UOM            | EA                                       | UOM            | EA                          |
| Category       | Equipment                                | Category       | Equipment                   |
| Subcategory    | Equipment                                | Subcategory    | Equipment                   |
| Manufacturer   | Windsor                                  | Manufacturer   | General Floorcraft          |
| Manufacturer # | 1.009-016.0                              | Manufacturer # | 1500 DC-1                   |