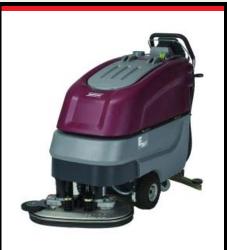

| Item Number    | G800156                    | Item Number    | G800152                          |  |
|----------------|----------------------------|----------------|----------------------------------|--|
| Description    | Adfinity Autoscrubber X20R | Description    | 19 Gallon 26" Automatic Scrubber |  |
| Stock          | Special Order              | Stock          | Special Order                    |  |
| UOM            | EA                         | UOM            | EA                               |  |
| Category       | Equipment                  | Category       | Equipment                        |  |
| Subcategory    | Equipment                  | Subcategory    | Equipment                        |  |
| Manufacturer   | Advance                    | Manufacturer   | Minuteman                        |  |
| Manufacturer # | Adfinity X20R Rev          | Manufacturer # | E26QP - 26"                      |  |