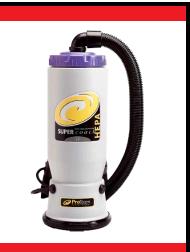

| Item Number    | 69018                        |
|----------------|------------------------------|
| Description    | Proteam Super Coach Vac HEPA |
| Stock          | Limited Supply               |
| UOM            | EA                           |
| Category       | Equipment                    |
| Subcategory    | Vacuum                       |
| Manufacturer   | ProTeam                      |
| Manufacturer # | 107119                       |