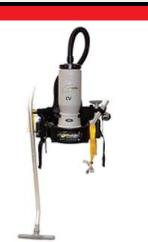

| Item Number    | 69018                        |
|----------------|------------------------------|
| Description    | Proteam Super Coach Vac HEPA |
| Stock          | Limited Supply               |
| UOM            | EA                           |
| Category       | Equipment                    |
| Subcategory    | Vacuum                       |
| Manufacturer   | ProTeam                      |
| Manufacturer # | 107119                       |

| Item Number    | 69028              |    |  |
|----------------|--------------------|----|--|
| Description    | Proforce 1500XP HE | PA |  |
| Stock          | Special Order      |    |  |
| UOM            | EA                 |    |  |
| Category       | Equipment          |    |  |
| Subcategory    | Vacuum             |    |  |
| Manufacturer   | ProTeam            |    |  |
| Manufacturer # | 107252             |    |  |