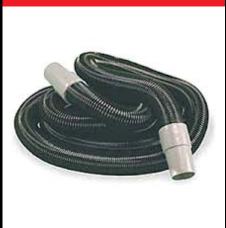

| Item Number    | G800527              | Item Number    | G800522                    |
|----------------|----------------------|----------------|----------------------------|
| Description    | Kaivac Pressure Hose | Description    | 50 Foot Kaivac Vacuum Hose |
| Stock          | Special Order        | Stock          | Special Order              |
| UOM            | EA                   | UOM            | EA                         |
| Category       | Equipment            | Category       | Equipment                  |
| Subcategory    | Parts                | Subcategory    | Parts                      |
| Manufacturer   | Kaivac               | Manufacturer   | Kaivac                     |
| Manufacturer # | PH45                 | Manufacturer # | Vachose50                  |