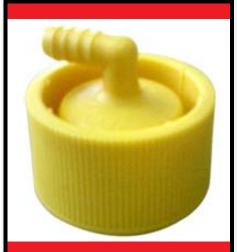

| Item Number     | G800513                    | It and Manual an | G800570            |
|-----------------|----------------------------|------------------|--------------------|
| Itelli Nullibel | 0800515                    | Item Number      | G800570            |
| Description     | Yellow Kaivac Chemical Cap | Description      | Windsor Saber Part |
| Stock           | Special order              | Stock            | Special Order      |
| UOM             | EA                         | UOM              | EA                 |
| Category        | Equipment                  | Category         | Equipment          |
| Subcategory     | Parts                      | Subcategory      | Parts              |
| Manufacturer    | Kaivac                     | Manufacturer     | Windsor            |
| Manufacturer #  | СНСАРА                     | Manufacturer #   | 84173              |