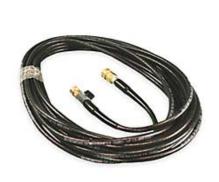

| Item Number    | G800527              | Item Number    | G800522                    |
|----------------|----------------------|----------------|----------------------------|
| Description    | Kaivac Pressure Hose | Description    | 50 Foot Kaivac Vacuum Hose |
| Stock          | Special Order        | Stock          | Special Order              |
| UOM            | EA                   | UOM            | EA                         |
| Category       | Equipment            | Category       | Equipment                  |
| Subcategory    | Parts                | Subcategory    | Parts                      |
| Manufacturer   | Kaivac               | Manufacturer   | Kaivac                     |
| Manufacturer # | PH45                 | Manufacturer # | Vachose50                  |