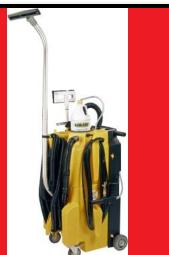

| Item Number    | G800110                       |
|----------------|-------------------------------|
| Description    | 2150 Kaivac 21 Gallon 500 psi |
| Stock          | Special Order                 |
| UOM            | EA                            |
| Category       | Equipment                     |
| Subcategory    | Equipment                     |
| Manufacturer   | Kaivac                        |
| Manufacturer # | 2150                          |

| Item Number    | G800109                       |
|----------------|-------------------------------|
| Description    | 1750 Kaivac 17 Gallon 500 psi |
| Stock          | Special Order                 |
| UOM            | EA                            |
| Category       | Equipment                     |
| Subcategory    | Equipment                     |
| Manufacturer   | Kaivac                        |
| Manufacturer # | 1750                          |

| Item Number    | G800104                        |
|----------------|--------------------------------|
| Description    | 1250 Kaivac 12 Gallon, 500 psi |
| Stock          | Special Order                  |
| UOM            | EA                             |
| Category       | Equipment                      |
| Subcategory    | Equipment                      |
| Manufacturer   | Kaivac                         |
| Manufacturer # | 1250                           |