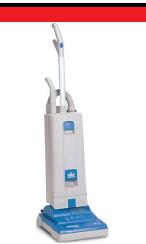

| Item Number    | 69018                        |
|----------------|------------------------------|
| Description    | Proteam Super Coach Vac HEPA |
| Stock          | Limited Supply               |
| UOM            | EA                           |
| Category       | Equipment                    |
| Subcategory    | Vacuum                       |
| Manufacturer   | ProTeam                      |
| Manufacturer # | 107119                       |