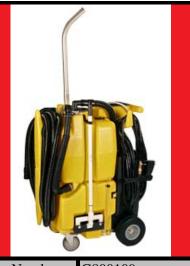

| Item Number    | G800110                       |
|----------------|-------------------------------|
| Description    | 2150 Kaivac 21 Gallon 500 psi |
| Stock          | Special Order                 |
| UOM            | EA                            |
| Category       | Equipment                     |
| Subcategory    | Equipment                     |
| Manufacturer   | Kaivac                        |
| Manufacturer # | 2150                          |

| Item Number    | G800109                       |
|----------------|-------------------------------|
| Description    | 1750 Kaivac 17 Gallon 500 psi |
| Stock          | Special Order                 |
| UOM            | EA                            |
| Category       | Equipment                     |
| Subcategory    | Equipment                     |
| Manufacturer   | Kaivac                        |
| Manufacturer # | 1750                          |

| Item Number    | G800104                        |
|----------------|--------------------------------|
| Description    | 1250 Kaivac 12 Gallon, 500 psi |
| Stock          | Special Order                  |
| UOM            | EA                             |
| Category       | Equipment                      |
| Subcategory    | Equipment                      |
| Manufacturer   | Kaivac                         |
| Manufacturer # | 1250                           |