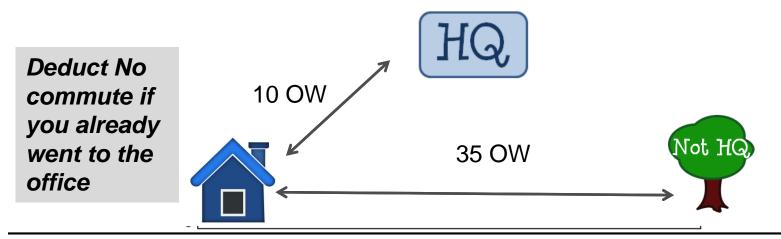

## Mileage

Deduct your normal commute from your primary residence to work when traveling. Mileage for your normal commute is not reimbursable.

### **Night Meeting**

| Starting location List full address, use H   | <b>Destination</b> ome or HQ by using shortcut above | Ending Location e, or attach online map. | Miles<br>driven | Less commute miles if applicable | Miles to be reimbursed |
|----------------------------------------------|------------------------------------------------------|------------------------------------------|-----------------|----------------------------------|------------------------|
| Home - Night Mtg - Already<br>made 1 commute | Not HQ Address                                       | Home                                     | 70.00           |                                  | 70.00                  |