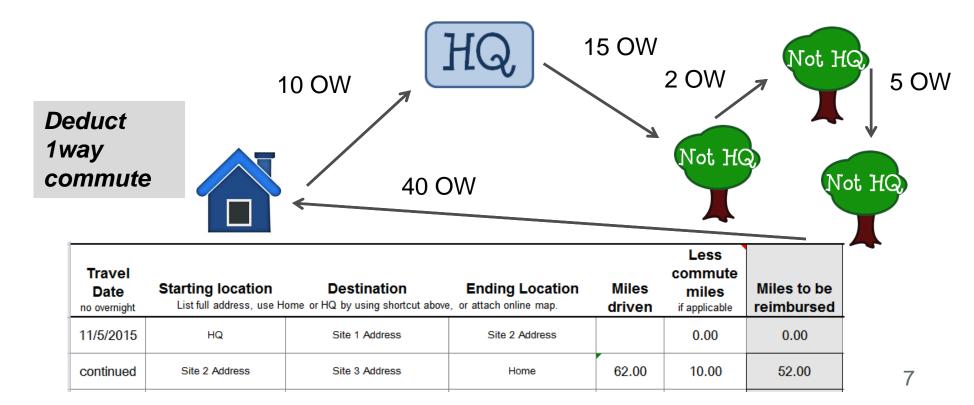

# Mileage

Deduct your normal commute from your primary residence to work when traveling. Mileage for your normal commute is not reimbursable.

### **Multiple Stops**