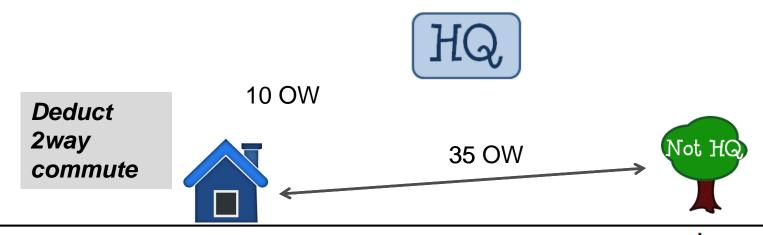

### Home to Site to Home

| Starting location List full address, use He | <b>Destination</b> ome or HQ by using shortcut above | Ending Location e, or attach online map. | Miles<br>driven | commute<br>miles<br>if applicable | Miles to be reimbursed |   |
|---------------------------------------------|------------------------------------------------------|------------------------------------------|-----------------|-----------------------------------|------------------------|---|
| Home                                        | Not HQ Address                                       | Home                                     | 70.00           | 20.00                             | 50.00                  | 1 |