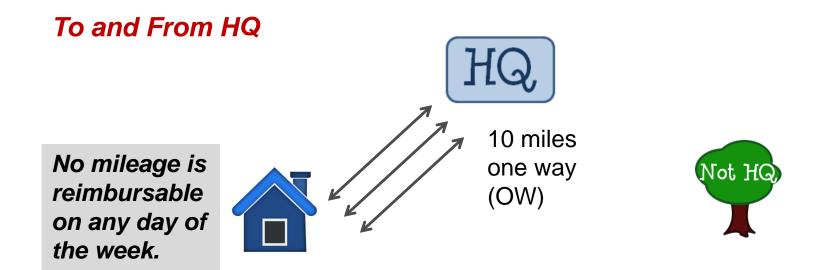

## Mileage

Deduct your normal commute from your primary residence to work when traveling. Mileage for your normal commute is not reimbursable.