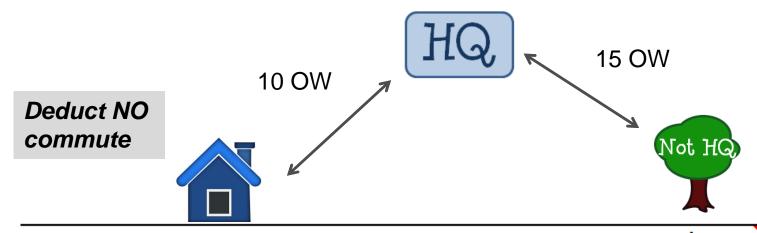

### **HQ** to Site to **HQ**

| Starting location List full address, use He | <b>Destination</b> ome or HQ by using shortcut above | Ending Location e, or attach online map. | Miles<br>driven | commute<br>miles | Miles to be reimbursed |  |
|---------------------------------------------|------------------------------------------------------|------------------------------------------|-----------------|------------------|------------------------|--|
| HQ                                          | Not HQ Address                                       | HQ                                       | 30.00           | 0.00             | 30.00                  |  |