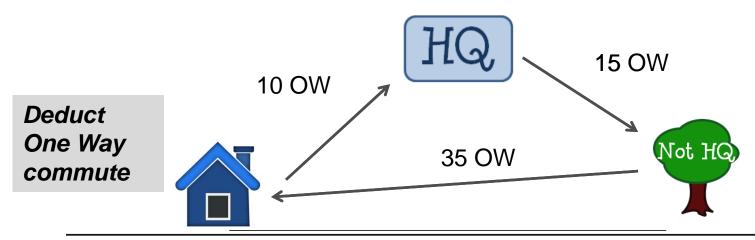

#### **HQ** to Site to Home

| Starting location List full address, use H | <b>Destination</b> ome or HQ by using shortcut above | Ending Location<br>e, or attach online map. | Miles<br>driven | Less commute miles if applicable | Miles to be reimbursed |
|--------------------------------------------|------------------------------------------------------|---------------------------------------------|-----------------|----------------------------------|------------------------|
| HQ                                         | Not HQ Address                                       | Home                                        | 50.00           | 10.00                            | 40.00                  |