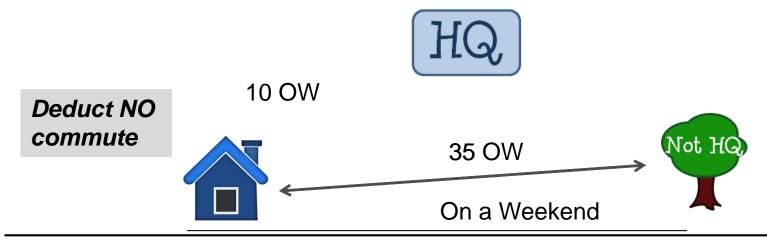

# Mileage

Deduct your normal commute from your primary residence to work when traveling. Mileage for your normal commute is not reimbursable.

### **Weekend to Site**

| Starting location List full address, use H | <b>Destination</b> ome or HQ by using shortcut above | Ending Location e, or attach online map. | Miles<br>driven | commute<br>miles | Miles to be reimbursed |
|--------------------------------------------|------------------------------------------------------|------------------------------------------|-----------------|------------------|------------------------|
| Home                                       | Not HQ Address                                       | Home                                     | 70.00           |                  | 70.00                  |