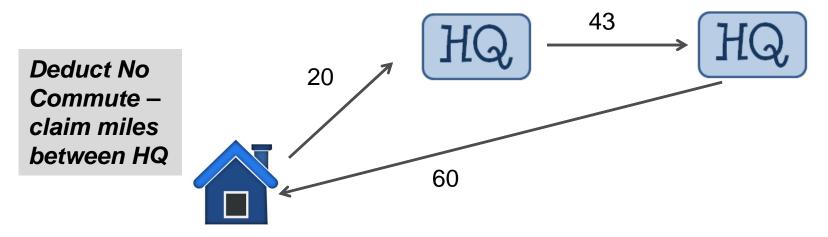

## Mileage

Deduct your normal commute from your primary residence to work when traveling. Mileage for your normal commute is not reimbursable.

### **Two Offices**

| Starting location List full address, use H | <b>Destination</b> ome or HQ by using shortcut above | Ending Location e, or attach online map. | Miles<br>driven | Less<br>commute<br>miles<br>if applicable | Miles to be reimbursed |
|--------------------------------------------|------------------------------------------------------|------------------------------------------|-----------------|-------------------------------------------|------------------------|
| HQ1                                        | HQ2                                                  |                                          | 43.00           | 0.00                                      | 43.00                  |