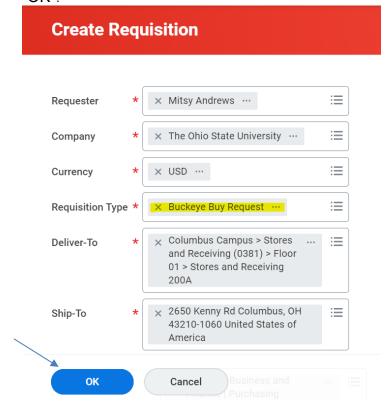

2. Click the "Request to procure goods and/or services" blue hyperlink:

3. Choose "Buckeye Buy Request" from the dropdown in the Requisition Type field and click "OK":