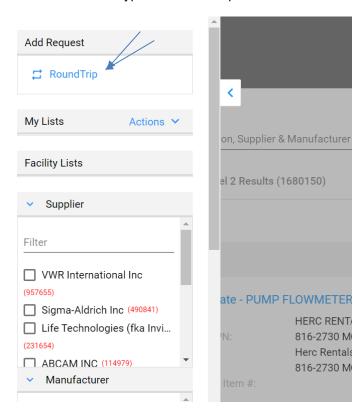

#### 6. Click the blue hyperlink "Roundtrip":

### 7. Scroll and click the Marketplace Quotes logo: