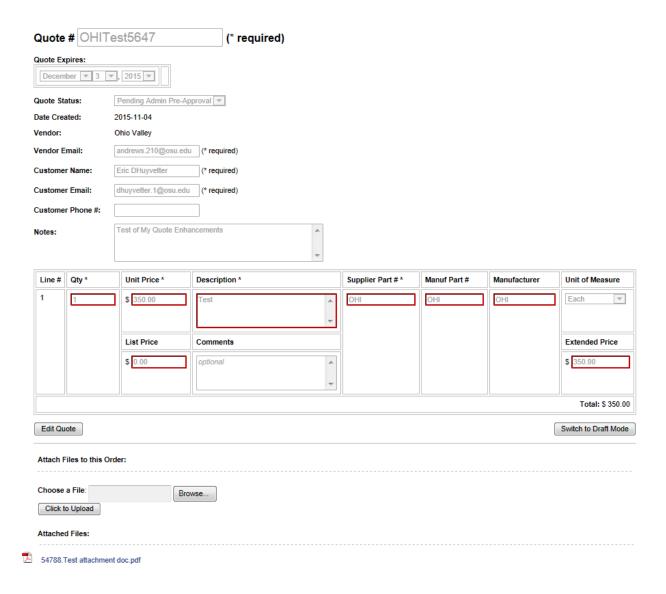

#### **View Full Quote Display**

The quotation displays in its template form, showing the product/service description, quantity, unit of measure, list price and discounted price, extended amount per line and manufacturer information if that applies. The user can approve the order, which initiates the checkout process. Quotes cannot be rejected by end users. The Stores Service center will request changes to quotations if needed, but department customers will need to contact suppliers directly for any desired changes.

The quote template includes an attachment link at the bottom. Suppliers may use this to attach a hard copy of their original quote or any other document they wish to share with the reviewer and customer.