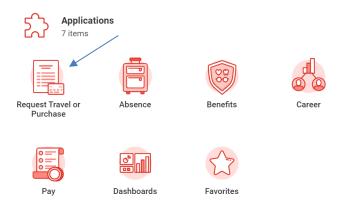

### **How do I find Marketplace Quotes?**

Login to OSU Workday: <a href="https://www.myworkday.com/osu/d/home.htmld">https://www.myworkday.com/osu/d/home.htmld</a>

1. In Workday Applications click "Request Travel or Purchases":