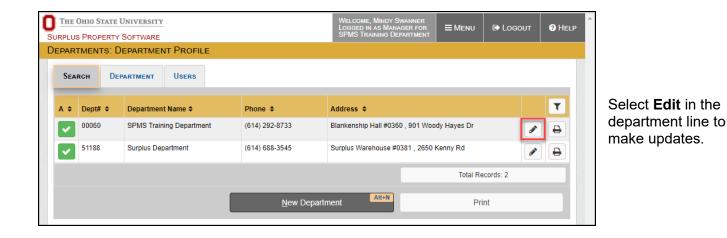

### **Update Address**

To make changes to addresses, follow the steps on page one and select the **Department** tab. From here a manager can add, change, or delete addresses. These addresses are the options that users will see in their dropdown when making a surplus request. Managers should keep their addresses updated.

### Add Department

If one of your departments is not in Surplus and it needs to be to transfer an item or surplus an item, open the Surplus Property Software and select **Menu**, then **Departments**, then **Department Profile**. Either the Search tab or the Department tab has the New Department button.