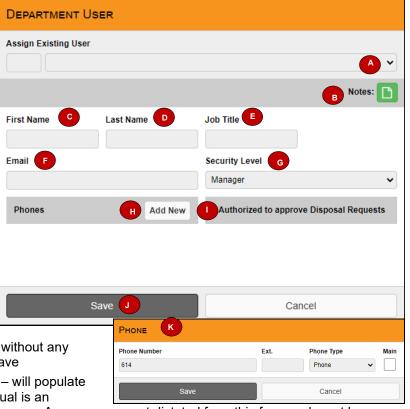

### New User or Manager

After selecting New User on the Users tab, this window will populate to add a new user.

- A. **Assign Existing User** If the user is already in the Surplus system for another department, use this option to search for the user. You will not be able to add a new user with if the email is already in the system
- B. Notes Add a note if needed
- C. First Name Enter the individual's first name
- D. Last Name Enter the individual's last name
- E. Job Title Enter the individual's job title
- F. Email Enter the individual's work email
- G. Security Level Select security level of User or Manager. Note, it defaults to Manager, but Manager should only be selected if the individual needs to manage the department
- H. Phones Add New Select Add New to add a new Phone number. A small Phone Box will populate (K). Enter the work number without any dashes and select the Main checkbox then Save
- I. Authorized to approve Disposal Requests will populate automatically with a green check if the individual is an approver or a red check if they are not an approver. Approvers are not dictated from this form and must be requested. First create the user then submit the SFO approved form for approval access to the Service Desk
- J. Save save the new user or manager

### Edit User or Manager

After selecting the Edit button on

- A. Notes Add a note if needed
- B. First Name First name can be changed
- C. Last Name Last name can be changed
- D. Job Title Can be updated
- E. Email Can be corrected
- F. **Security Level–** can be changed. The Manager security should only be selected if the individual needs to add users
- G. Phone Edit button update phone number
- H. Authorized to approve Disposal Requests – will populate automatically. Approvers are not dictated from this form and must be requested. First create the user then submit the SFO approved form for approval access to the Service Desk
- I. Save save changes