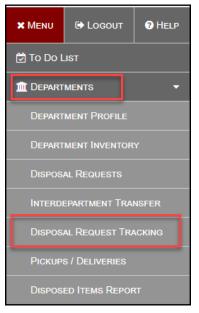

- 1. In the top, right corner of the application, select Menu
- 2. Select **Departments** to open that section.

**Note** Disposal Request Tracking, Pickups/Deliveries, and Disposed Items Report may be helpful for planning and reporting.

3. Select Department Profile.