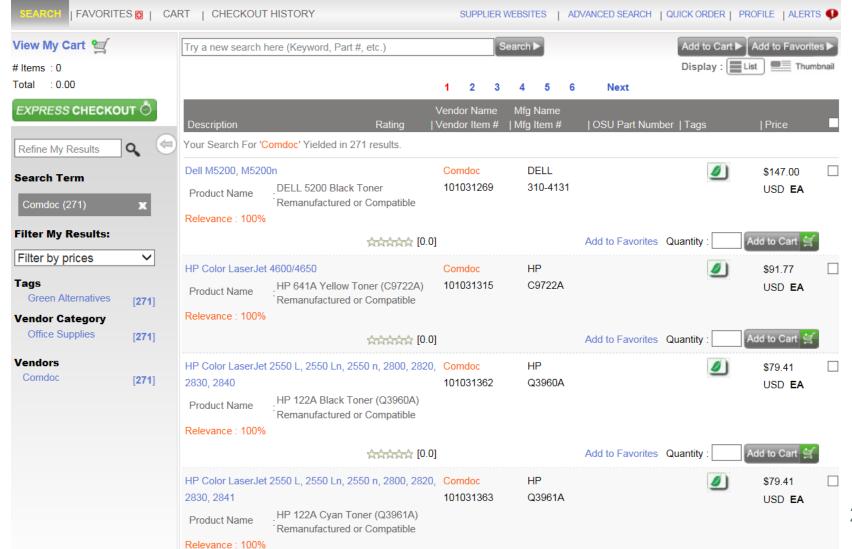

## Catalog Updates

- Printer Toner- ComDoc is the preferred and contracted provider of printer toner for the University via an eStores hosted catalog.
- Printer ink jet cartridges are not printer toner. You should continue to order printer ink jet cartridges through Staples Advantage.
- Please contact Wayne Cartwright or Christine Cihon with any questions or if you cannot locate the printer toner cartridge you are searching for in eStores.

ComDoc item descriptions include printer manufacturer, model number and toner color. 271 Hewlett Packard, Brother, Dell, Canon and Xerox products are available in the ComDoc catalog.